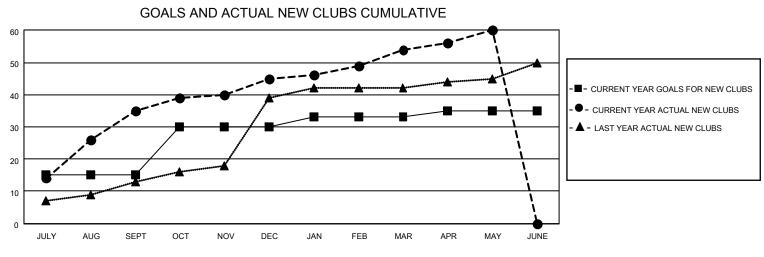

## LOCATION NEPAL

District 325A2

Results as of: 5/31/2022

| Clubs                 |               |           |               | Members               |                         |                         |                                                    |
|-----------------------|---------------|-----------|---------------|-----------------------|-------------------------|-------------------------|----------------------------------------------------|
| RESULTS FOR 2021-2022 |               |           |               | RESULTS FOR 2021-2022 |                         |                         |                                                    |
| QUARTER               | NEW CLUB GOAL | NEW CLUBS | DROPPED CLUBS | QUARTER               | /BER GROWTH NET<br>GOAL | MEMBER GROWTH<br>ACTUAL | DROPPED<br>MEMBERS ACTUAL<br>(including transfers) |
| JULY/AUG/SEPT         | 15            | 35        | 6             | JULY/AUG/SEPT         | 237                     | 1183                    | 324                                                |
| OCT/NOV/DEC           | 15            | 10        | 4             | OCT/NOV/DEC           | 237                     | 496                     | 447                                                |
| JAN/FEB/MAR           | 3             | 9         | 2             | JAN/FEB/MAR           | 100                     | 453                     | 74                                                 |
| APR/MAY/JUNE          | 2             | 6         | 0             | APR/MAY/JUNE          | 50                      | 282                     | 117                                                |