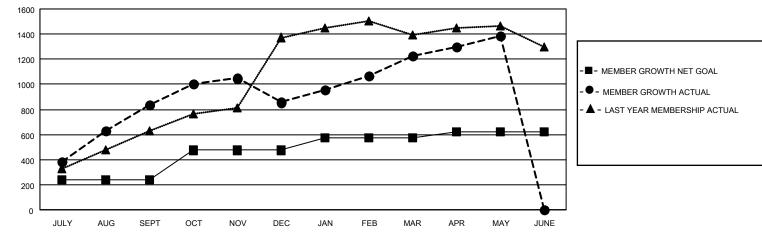

## LOCATION NEPAL

District 325A2

Results as of: 5/31/2022

| Clubs                 |               |           |               | Members               |                         |                         |                                                    |
|-----------------------|---------------|-----------|---------------|-----------------------|-------------------------|-------------------------|----------------------------------------------------|
| RESULTS FOR 2021-2022 |               |           |               | RESULTS FOR 2021-2022 |                         |                         |                                                    |
| QUARTER               | NEW CLUB GOAL | NEW CLUBS | DROPPED CLUBS | QUARTER               | /BER GROWTH NET<br>GOAL | MEMBER GROWTH<br>ACTUAL | DROPPED<br>MEMBERS ACTUAL<br>(including transfers) |
| JULY/AUG/SEPT         | 15            | 35        | 6             | JULY/AUG/SEPT         | 237                     | 1183                    | 324                                                |
| OCT/NOV/DEC           | 15            | 10        | 4             | OCT/NOV/DEC           | 237                     | 496                     | 447                                                |
| JAN/FEB/MAR           | 3             | 9         | 2             | JAN/FEB/MAR           | 100                     | 453                     | 74                                                 |
| APR/MAY/JUNE          | 2             | 6         | 0             | APR/MAY/JUNE          | 50                      | 282                     | 117                                                |